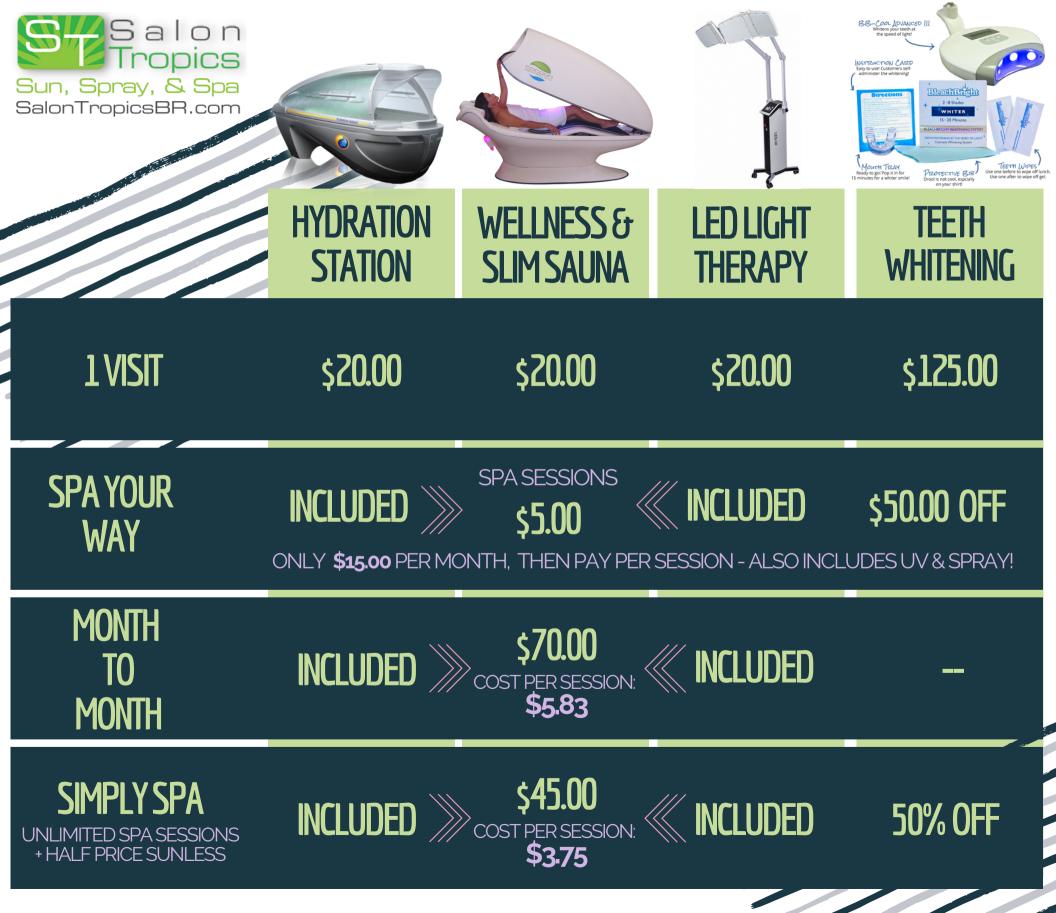

| Stalon<br>Tropics<br>Sun, Spray, & Spa<br>SalonTropicsBR.com | SUN, SPRAY, & SPA<br><b>Your Way</b>                |   |
|--------------------------------------------------------------|-----------------------------------------------------|---|
| SUN KISSED (LEVEL 1)                                         | \$ <b>7.00</b> / SESSION                            |   |
| SUN STRUCK (LEVEL 2)                                         | \$10.00/ SESSION                                    | V |
| SOLAR WAVE (LEVEL 3)                                         | \$15.00/ SESSION                                    |   |
| SOLAR FLARE (LEVEL 4)                                        | \$ <b>20.00/</b> SESSION                            |   |
| EXTRA SUN (LEVEL 5)                                          | \$ <b>25.00</b> / SESSION                           |   |
| LED LIGHT THERAPY                                            | \$ <b>5.00/</b> SESSION                             |   |
| HYDRATION STATION                                            | \$ <b>5.00/</b> SESSION                             |   |
| WELLNESS & SLIM SAUNA                                        | \$ <b>5.00/</b> SESSION                             |   |
| PREMIUM SPRAYS                                               | \$15.00/ SESSION                                    |   |
| AIRBRUSH TANNING                                             | \$25.00/ SESSION<br>* ADDITIONAL UPGRADES MAY APPLY |   |
| TEETH WHITENING                                              | \$50.00 OFF                                         |   |
|                                                              | \$15.00/MONTH                                       |   |