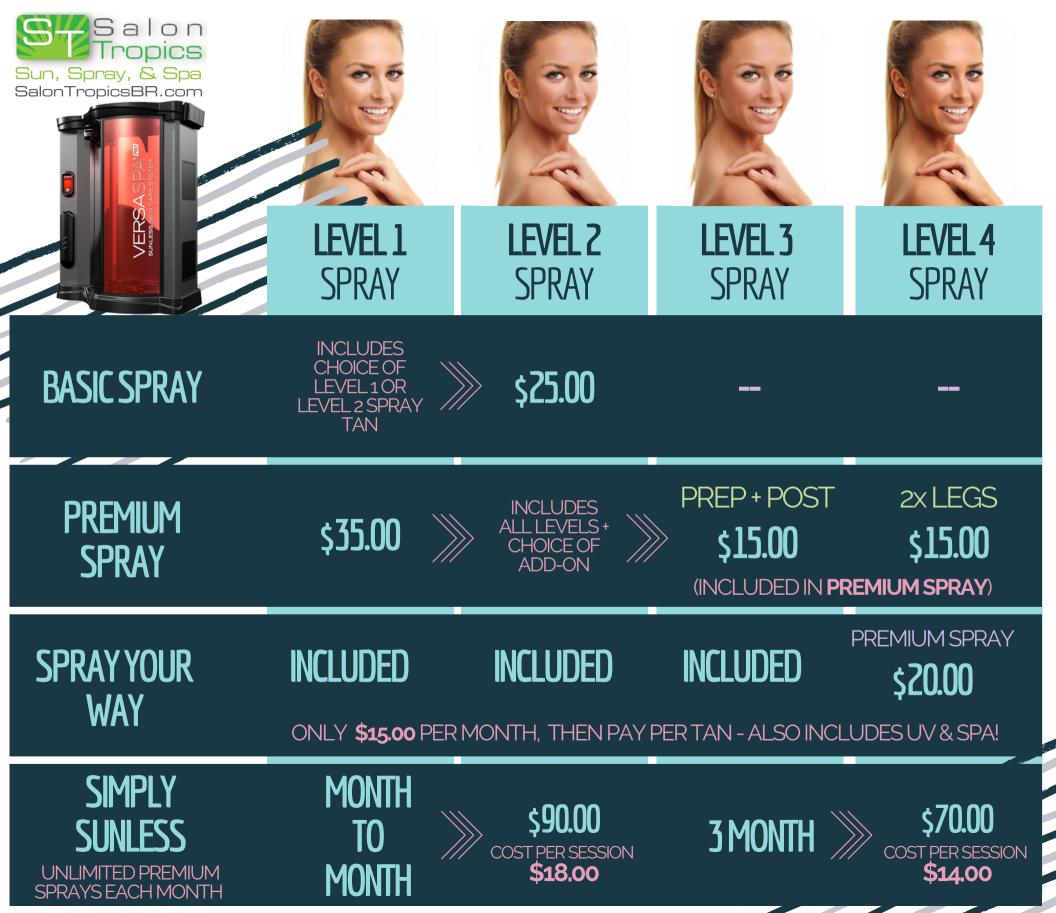

| Stalon<br>Tropics<br>Sun, Spray, & Spa<br>SalonTropicsBR.com | SUN, SPRAY, & SPA<br><b>Your Way</b>                |   |
|--------------------------------------------------------------|-----------------------------------------------------|---|
| SUN KISSED (LEVEL 1)                                         | \$ <b>7.00</b> / SESSION                            |   |
| SUN STRUCK (LEVEL 2)                                         | \$10.00/ SESSION                                    | V |
| SOLAR WAVE (LEVEL 3)                                         | \$15.00/ SESSION                                    |   |
| SOLAR FLARE (LEVEL 4)                                        | \$ <b>20.00/</b> SESSION                            |   |
| EXTRA SUN (LEVEL 5)                                          | \$ <b>25.00</b> / SESSION                           |   |
| LED LIGHT THERAPY                                            | \$ <b>5.00/</b> SESSION                             |   |
| HYDRATION STATION                                            | \$ <b>5.00/</b> SESSION                             |   |
| WELLNESS & SLIM SAUNA                                        | \$ <b>5.00/</b> SESSION                             |   |
| PREMIUM SPRAYS                                               | \$15.00/ SESSION                                    |   |
| AIRBRUSH TANNING                                             | \$25.00/ SESSION<br>* ADDITIONAL UPGRADES MAY APPLY |   |
| TEETH WHITENING                                              | \$50.00 OFF                                         |   |
|                                                              | \$15.00/MONTH                                       |   |